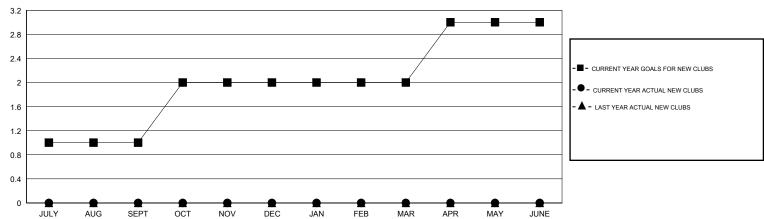

| OCT/NOV/DEC           | 28                                                             | 30                                                           | 42                                                 |  |
| JAN/FEB/MAR   | 0             | 0           | 0             | JAN/FEB/MAR           | 8                                                              | 42                                                           | 39                                                 |  |
| APR/MAY/JUNE  | 1             | 0           | 0             | APR/MAY/JUNE          | 27                                                             | 10                                                           | 4                                                  |  |

## GOALS AND ACTUAL NEW CLUBS CUMULATIVE



## GOALS AND ACTUAL MEMBERS CUMULATIVE



| DROPPED CLUBS: 0  DROPPED MEMBERS |          | 35 CLUBS OF 54 ADDED 1 OR MORE<br>NEW MEMBERS | GENDER DISTRIBUTION  MALE 1,394 (76.09%)  FEMALE 438 (23.91%) |  |     |
|-----------------------------------|----------|-----------------------------------------------|---------------------------------------------------------------|--|-----|
| DECEASED                          | 17       | CHCK HERE FOR CHMULATIVE                      | TOTAL FAMILY UNIT MEMBERS                                     |  | 330 |
| CLUB CANCELLED OTHER              | 0<br>116 | CLICK HERE FOR CUMULATIVE  MEMBERSHIP DATA    | FAMILY MEMBERS PAYING HALF DUES                               |  | 167 |
| TOTAL                             | 133      |