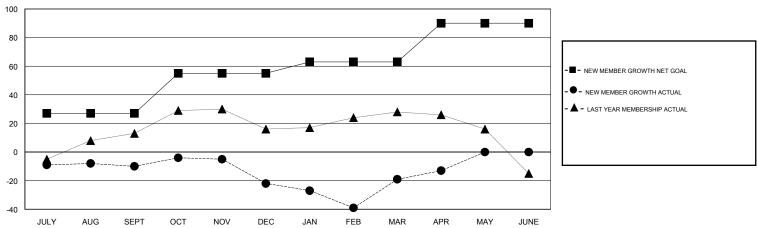

## GOALS AND ACTUAL MEMBERS CUMULATIVE

| DROPPED CLUBS: 0  DROPPED MEMBERS |          | 35 CLUBS OF 54 ADDED 1 OR MORE<br>NEW MEMBERS | GENDER DISTRIBUTION  MALE 1,394 (76.09%)  FEMALE 438 (23.91%) |  |     |
|-----------------------------------|----------|-----------------------------------------------|---------------------------------------------------------------|--|-----|
| DECEASED                          | 17       | CHCK HERE FOR CHMULATIVE                      | TOTAL FAMILY UNIT MEMBERS                                     |  | 330 |
| CLUB CANCELLED OTHER              | 0<br>116 | CLICK HERE FOR CUMULATIVE  MEMBERSHIP DATA    | FAMILY MEMBERS PAYING HALF DUES                               |  | 167 |
| TOTAL                             | 133      |                                               |                                                               |  |     |